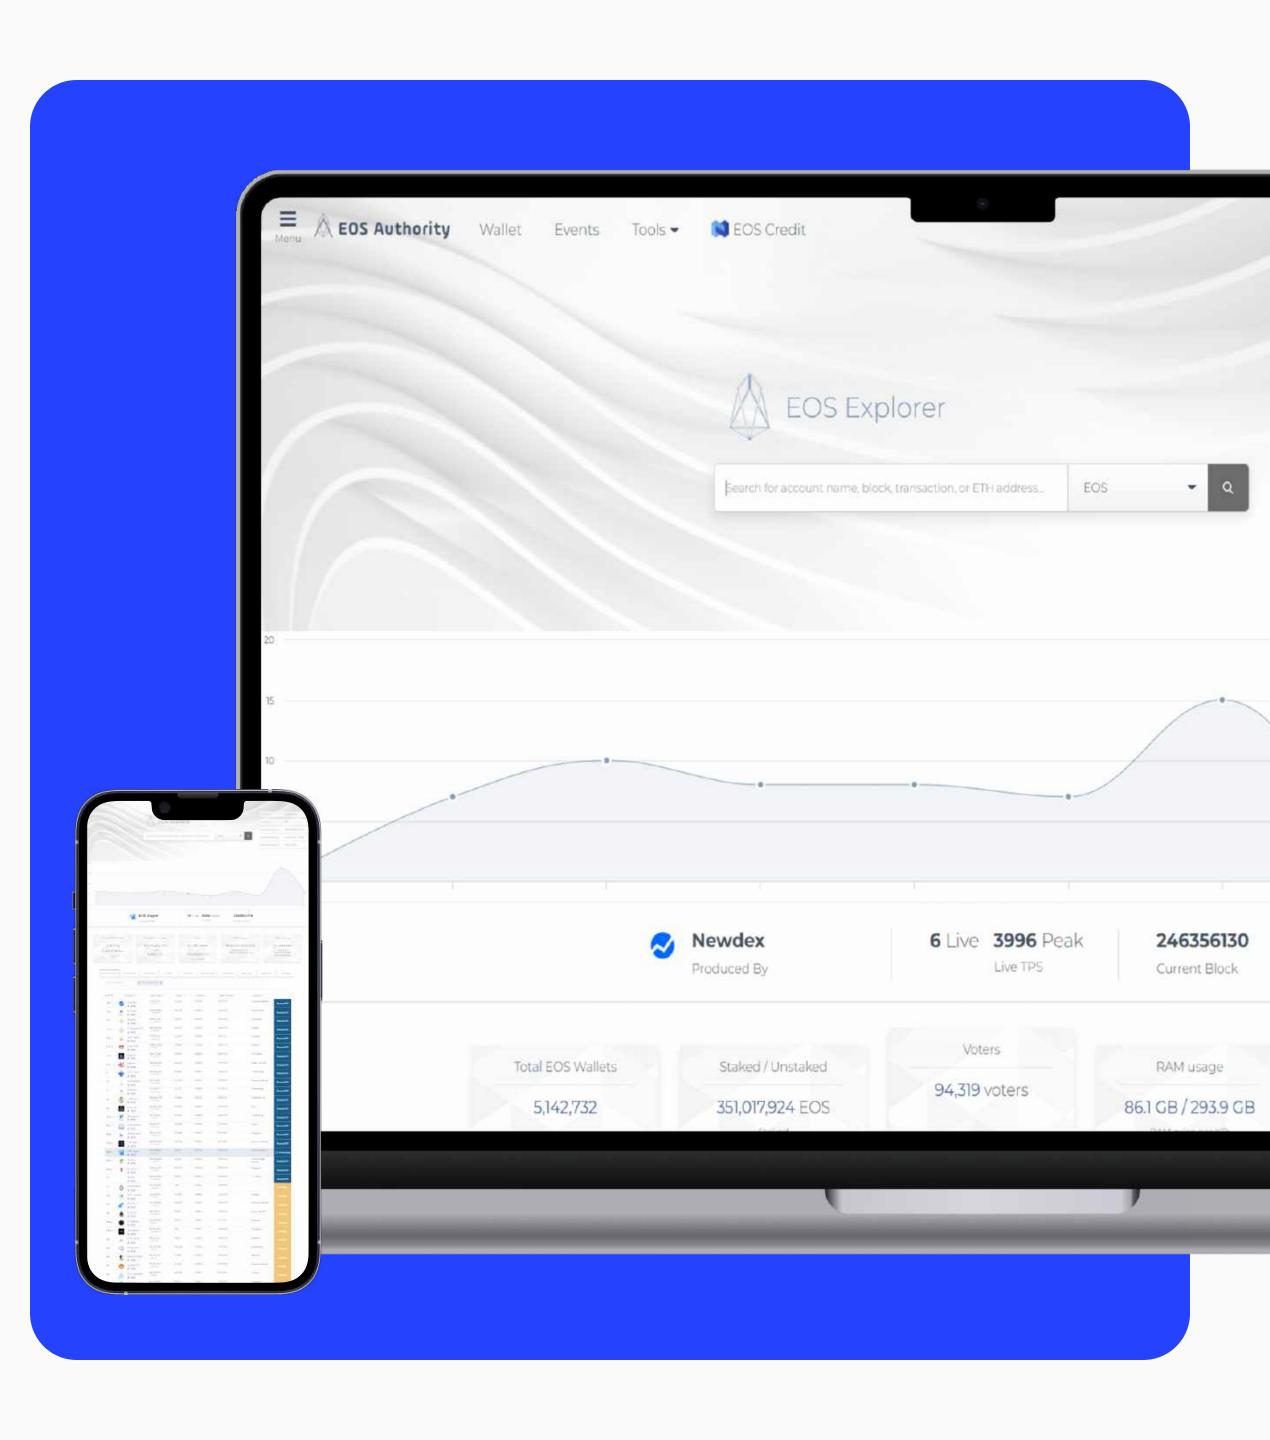

Full-Stack Application with EOS Smart Contract

EOS LAB is a Segregated Portfolio Company based out of the Grand Cayman Islands, established in 2018. Our focus is on the research and development of innovative products supporting the EOSIO ecosystem, and products aiming to disrupt the status quo.

We created a full-stack application that integrated with EOS smart contract. EOS REX is a CPU and NET resource rental market in which holders of the core token of the blockchain can buy and sell slices of the REX pool in the form of REX tokens. Note that a REX token is not tradable with third parties, it is merely a convenient accounting unit that can only be directly bought and sold from and to the pool. Its value in terms of the core token always increases, but the return rate is determined by the level of rental activity.

#### eosauthority.com

Duration : 8 months