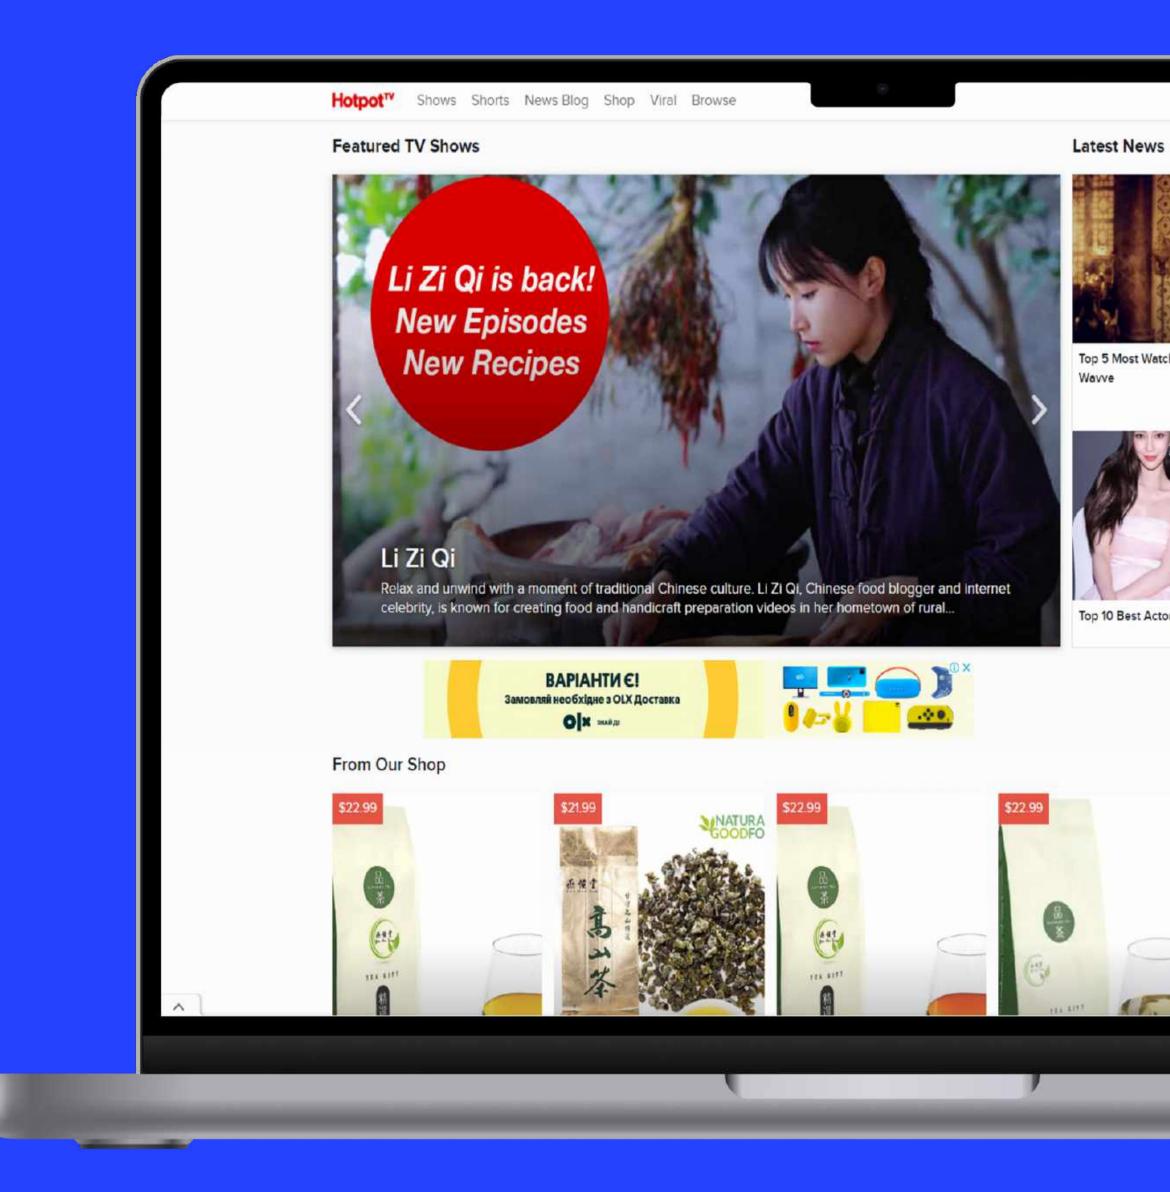

#### **Technologies :**

Team :

Max Front-end developer

Sergey Back-end developer

Leading Video Streaming Service

Hotpot TV is the leading video streaming service offering ondemand TV and movies from China to the United States with English and Spanish translations. Viewers can watch Hotpot TV online from the desktop as well as a mobile app for Android and iOS devices.

We made some changes on the client site: Actor page, fixing bugs, working with comments feature, changed ctor page CMS, fixing the mobile app, submitting a sitemap to Google, working with email capture widget and tags, working with a valid SSL certificate, implementing VAST tags and Ezoic ad optimization service on the site.

hotpot.tv

**Duration :** 21 months