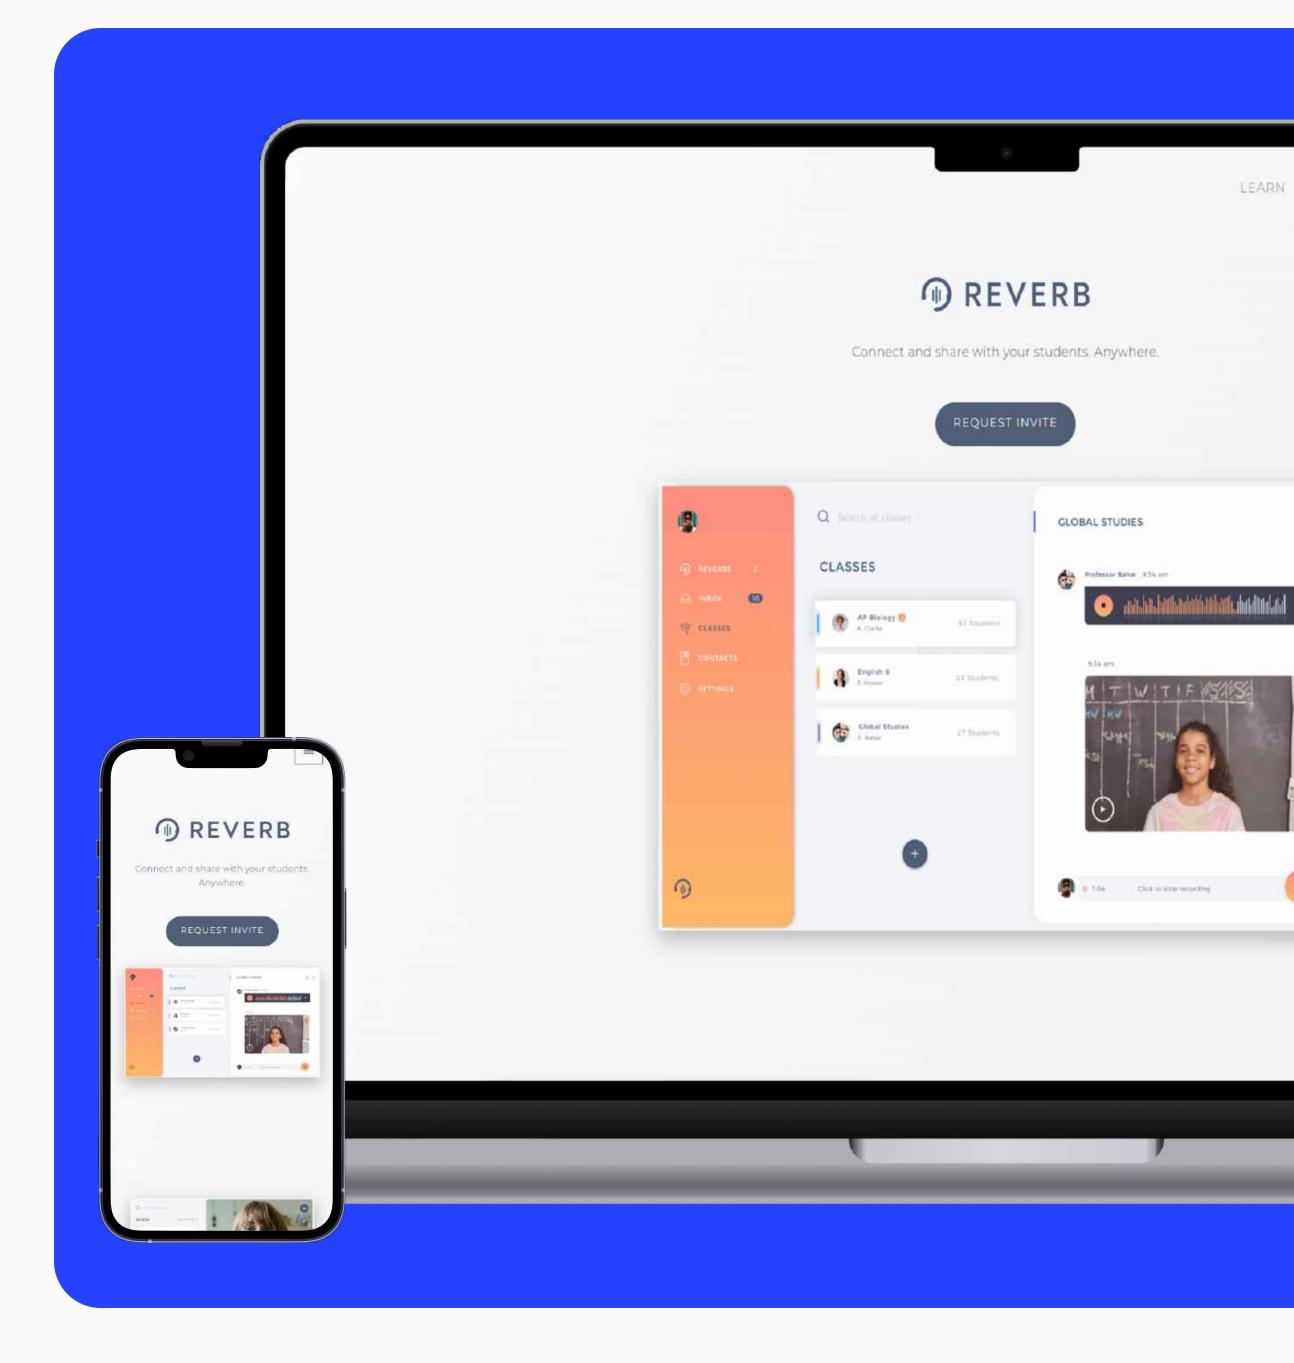

# Ihr Partner im digitaler Universum

Ihr Partner im digitalen Universum

Scroll

Scroll

The Power of Voice to Open a New Way to Communicate

Reverb app is a tool that uses the power of voice to open a new way to communicate. You can record and send voice messages, reverbs, to the team members instantly. Reverbs are transcribed, creating searchable notes you can go back to.

We developed a desktop application that operates like a chat and can be used to establish your team and perform communication there through voice recordings. We implemented the functionality for creating profiles, teams, inviting team members, recording audio messages, and starting sharing them inside the team.

The tool is convenient to use as a chat as you can send messages either to the particular team members or to the whole team. Also, we built a feature to browse the text of the recording while listening to it. Moreover, the user can review his history of messages to find the topic that was discussed before.

reverb.chat

Duration : 12 months

**Technologies :** 

Team :

Vlad Full stack developer