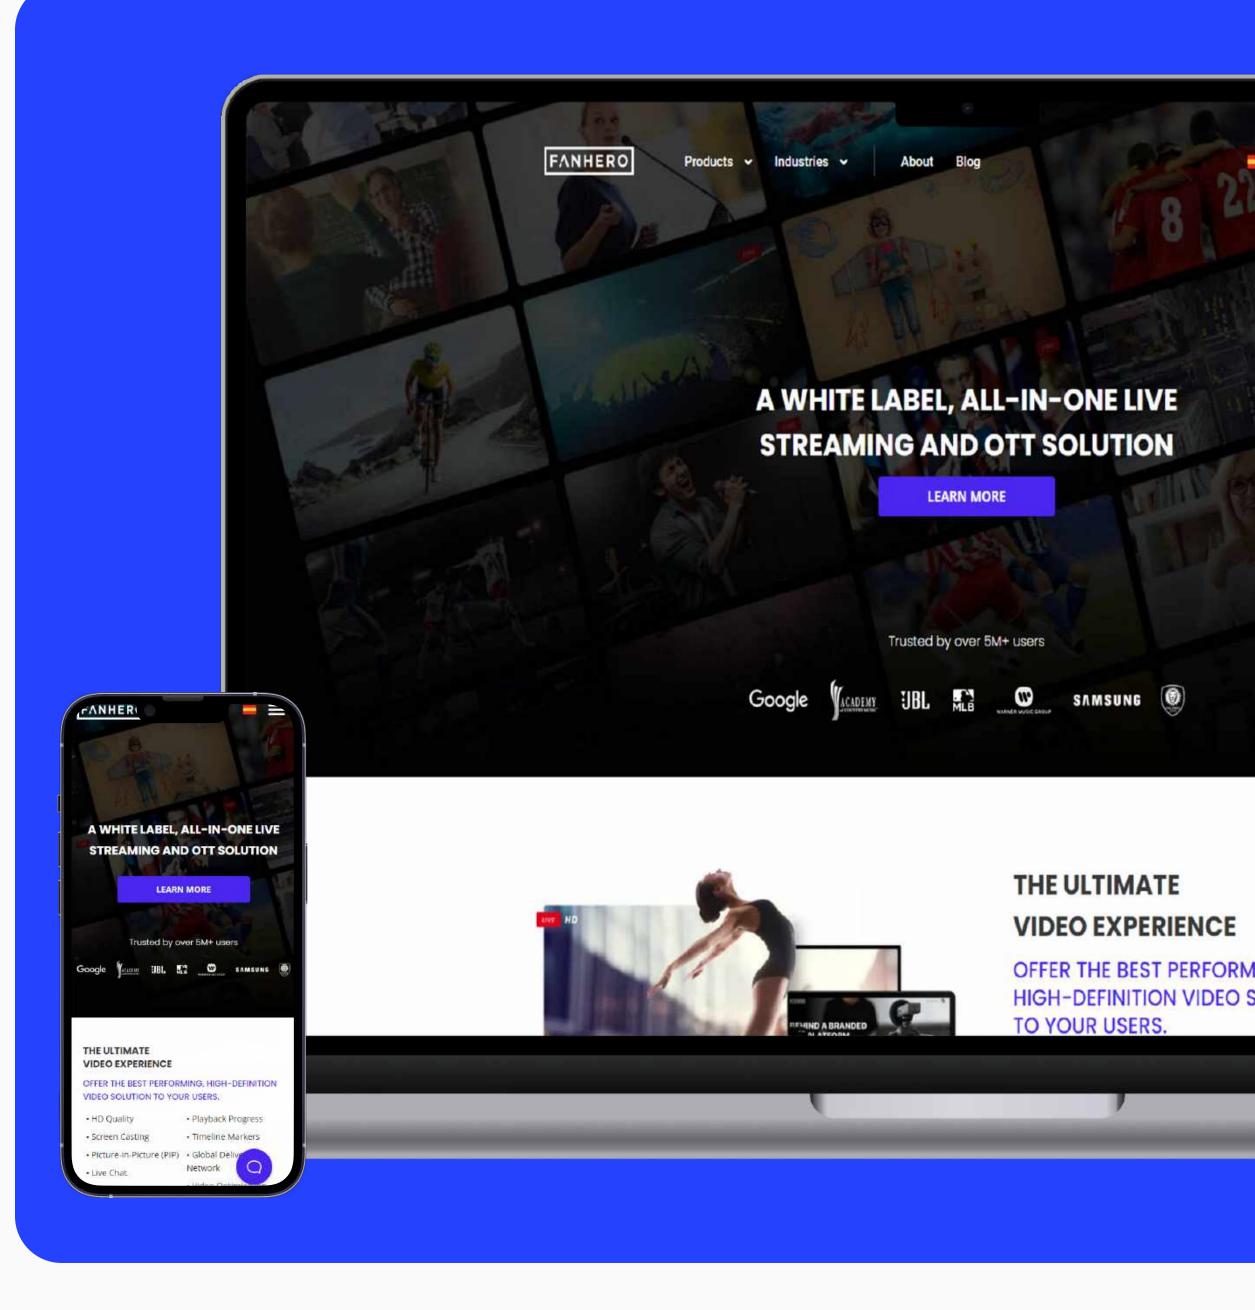

Disruptive cost savings Dynamic spectrum access can significantly low costs of use. Key Bridge's real time and near n

Monetizing Social Following

Fanhero creates personalized apps with a powerful engagement and business intelligence platform that helps influencers and organizations reach and monetize 100% of their audience.

To ensure monetization success, Code&Care created a website and provided technical support.

fanhero.com

Duration : 7 months