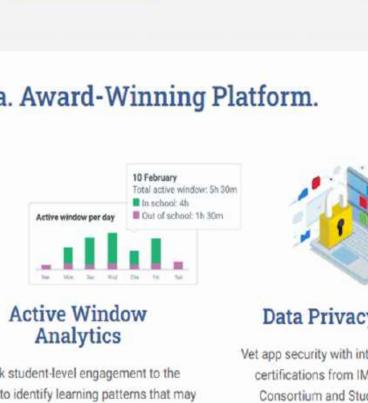

e the main tasks of Code&Care. Currently, we are continuing ongoing support.

patsnap.com

Duration : 1 month

**Technologies :** 



Team :



Artem Full stack JS dev





Simplify The Evaluation Of Ed Tech Usage

CatchOn is the tool that collects up-to-the-minute data of every device, app, software, website. It allows you to see the whole activity on 100% of devices.

The team of Code&Care is excited to be a part of this project.

catchon.com

**Duration :** 4 months

#### **Technologies :**



#### Team :



Alex **MERN Stack dev** 



Artem Full Stack/CTO



Kate Project manager

#### Powerful Data. Award-Winning Platform.



Read the data analytics best practices identified by seven districts participating in

our Digital Promise and CatchOn pilot

program.

**View Full Report** 

<



Track student-level engagement to the minute to identify learning patterns that may require intervention.

Track Engagemen

#### **Inform Professional Development**

"Sometimes we want to know why usage is lower in a certain tool or program in order to know what we can do to support or communicate in a different way. CatchOn helps us get real answers to these important questions."

> Dr. Silvia Martinez, Director of Curriculum and Instruction Duncanville Independent School District, Texas

> > Inform Professional Development



Consort



Connecting With The Right Pre-Vetted Factory, Managing a Production

Sourcify is a marketplace of the world's top manufacturers to enable entrepreneurs to source in an easy, reliable, and trustworthy way.

It took two months for Code&Care to realize the