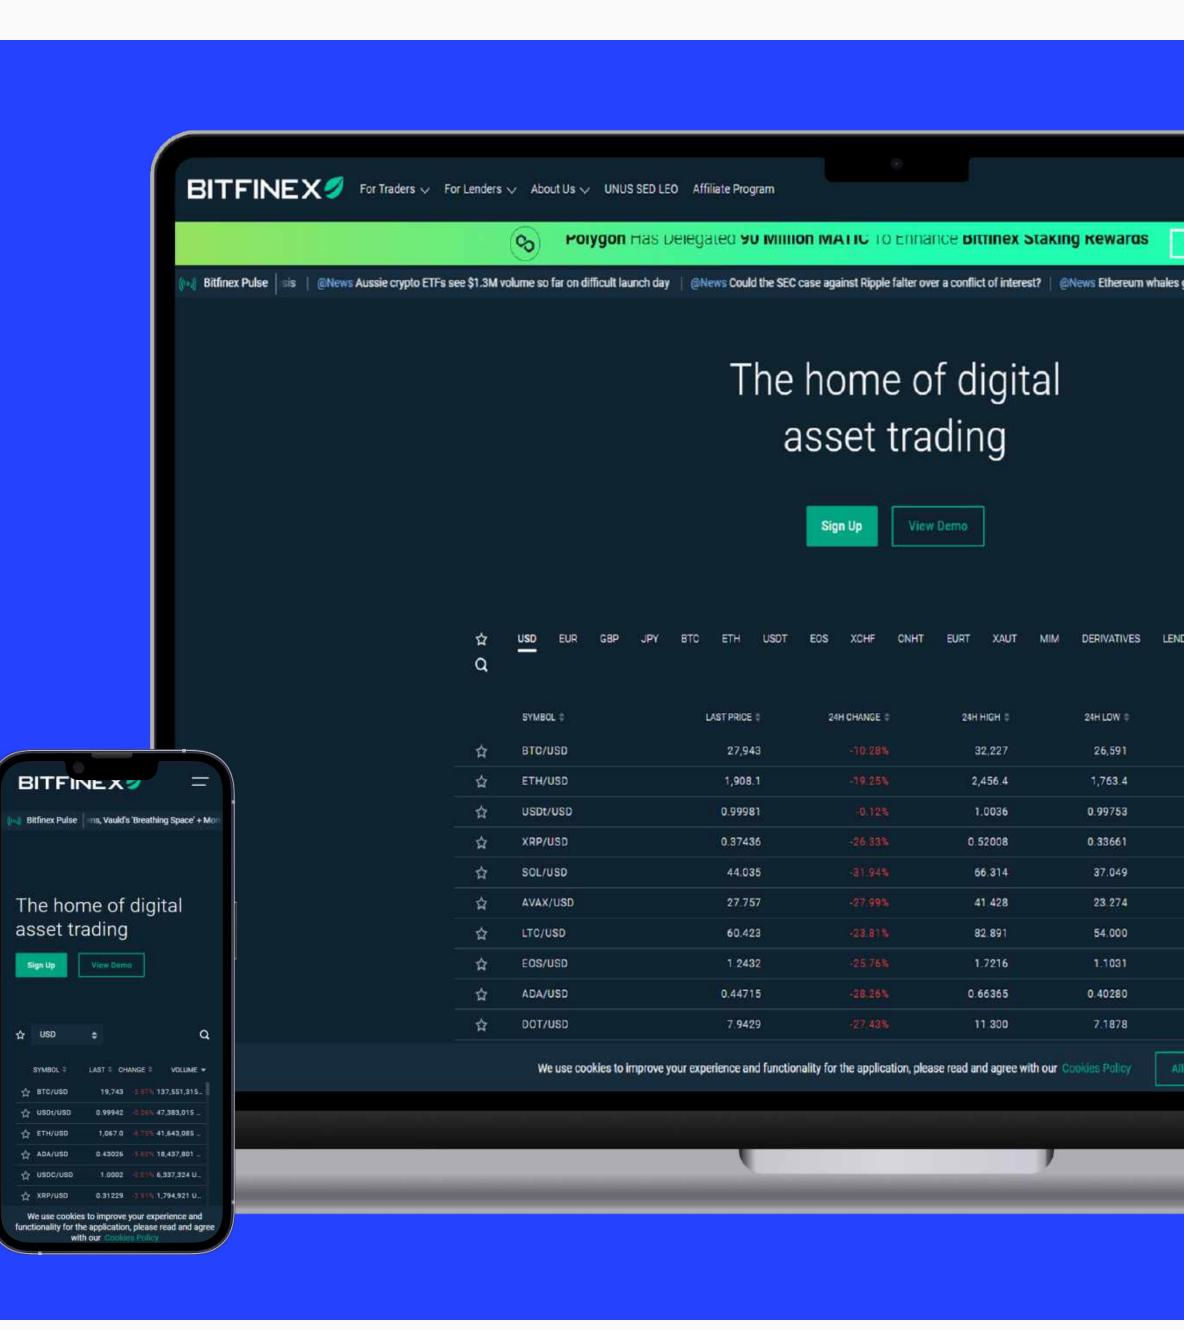

# BITFINEX

One of the Largest Cryptocurrency Exchange/Trading Platforms.

Bitfintex is a full-featured spot trading platform for major digital assets & cryptocurrencies, including Bitcoin, Ethereum, EOM, Litecoin, Ripple, NEO, Monero, etc. Bitfintex offers leveraged margin trading through a peer-to-peer funding market, allowing users to securely trade with up to 3.3x leverage.

The Code&Care team worked on a front-end part and Bitfinex mobile application.

bitfinex.com

Duration : 54 months , ongoing