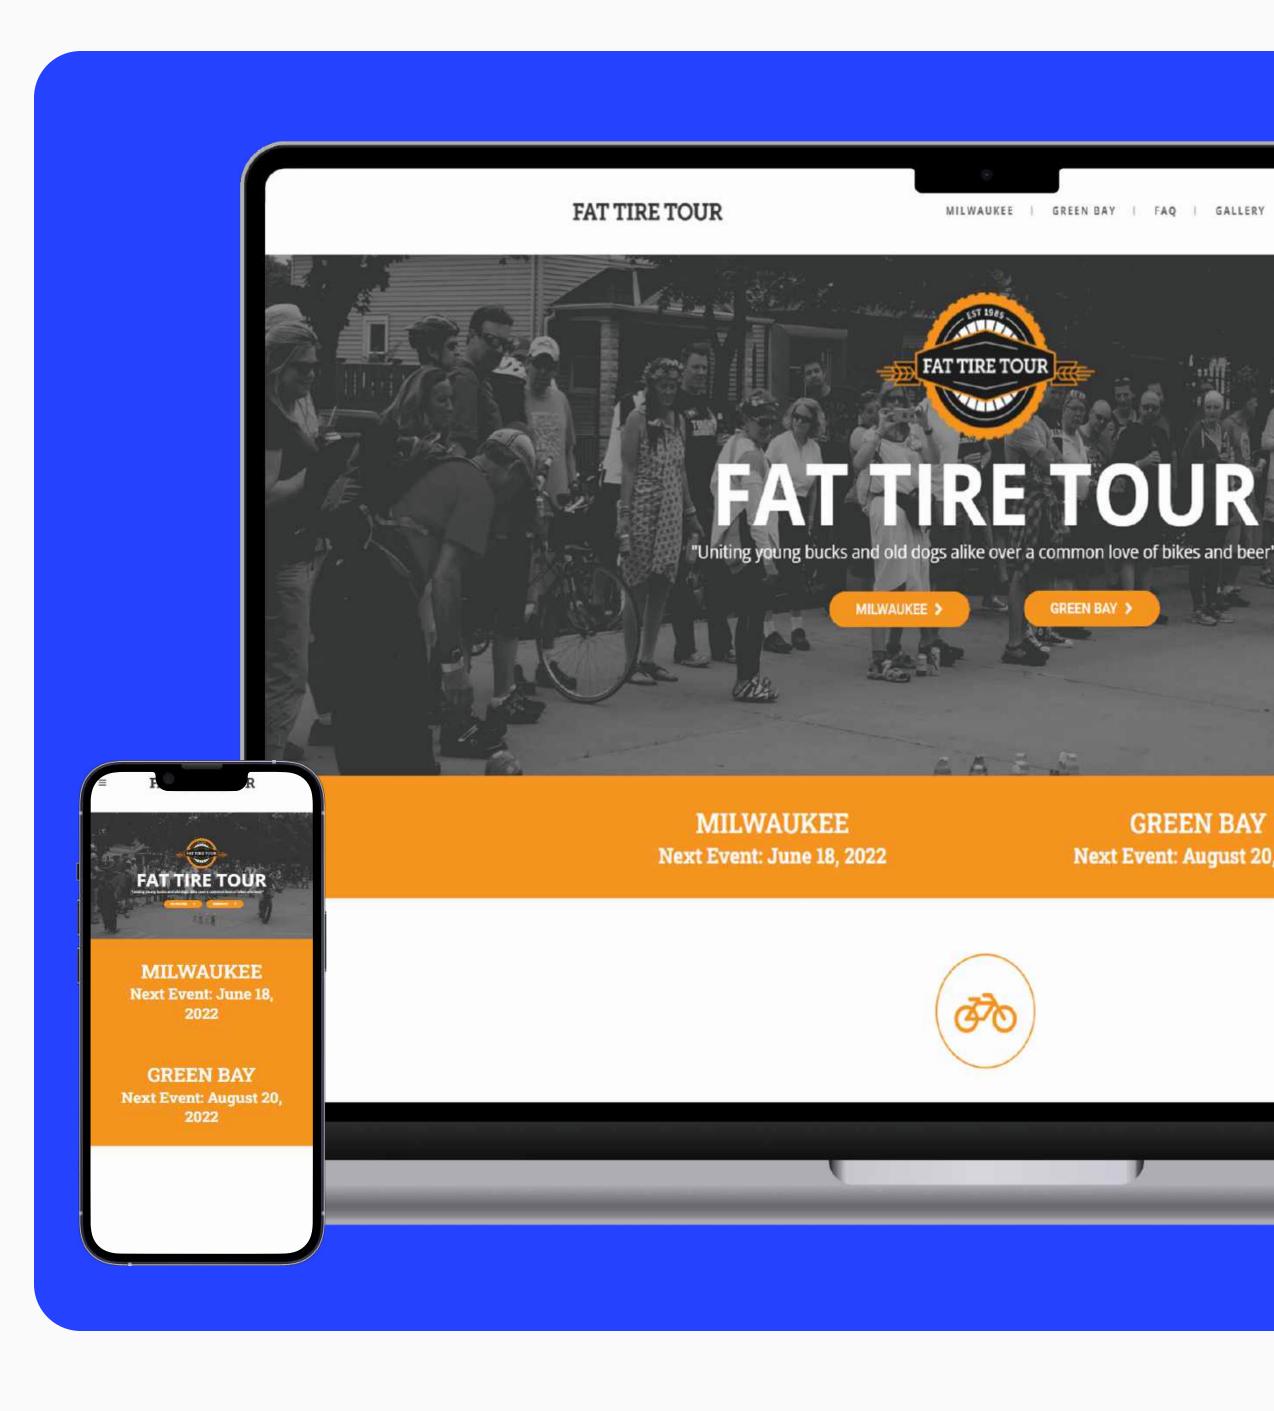

#### Smart Platform Makes Smart Travelling Closer To Customers

Fat Tire Tours is a team that aspires to fill your trip memories with as many impressions as possible by providing bike and segway tours.

To make sure that the company won't face any tech issues while following its mission, Fat Tire Tours has invited the Code&Care team to build additional features and help with localization. Currently, we are continuing ongoing support.

#### fattiretour.com

Duration : 51 months