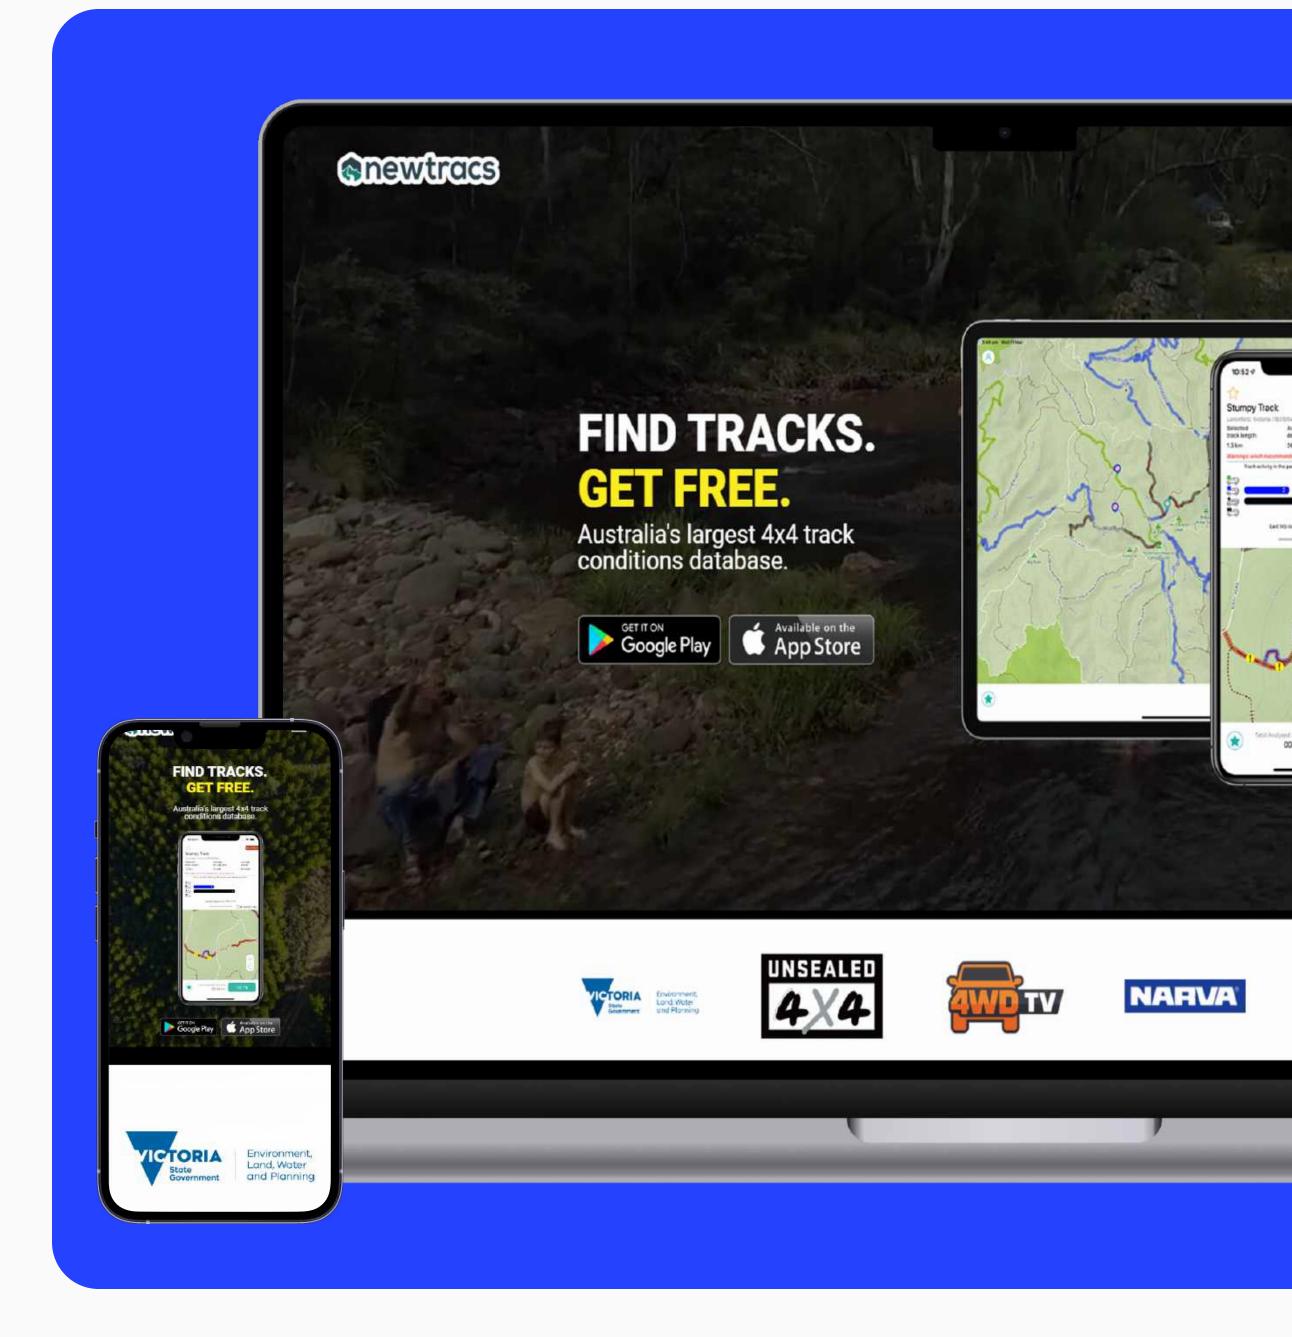

# BITFINEX

One of the Largest Cryptocurrency Exchange/Trading Platforms.

Bitfintex is a full-featured spot trading platform for major digital assets & cryptocurrencies, including Bitcoin, Ethereum, EOM, Litecoin, Ripple, NEO, Monero, etc. Bitfintex offers leveraged margin trading through a peer-to-peer funding market, allowing users to securely trade with up to 3.3x leverage.

The Code&Care team worked on a front-end part and Bitfinex mobile application.

bitfinex.com

Duration : 54 months , ongoing