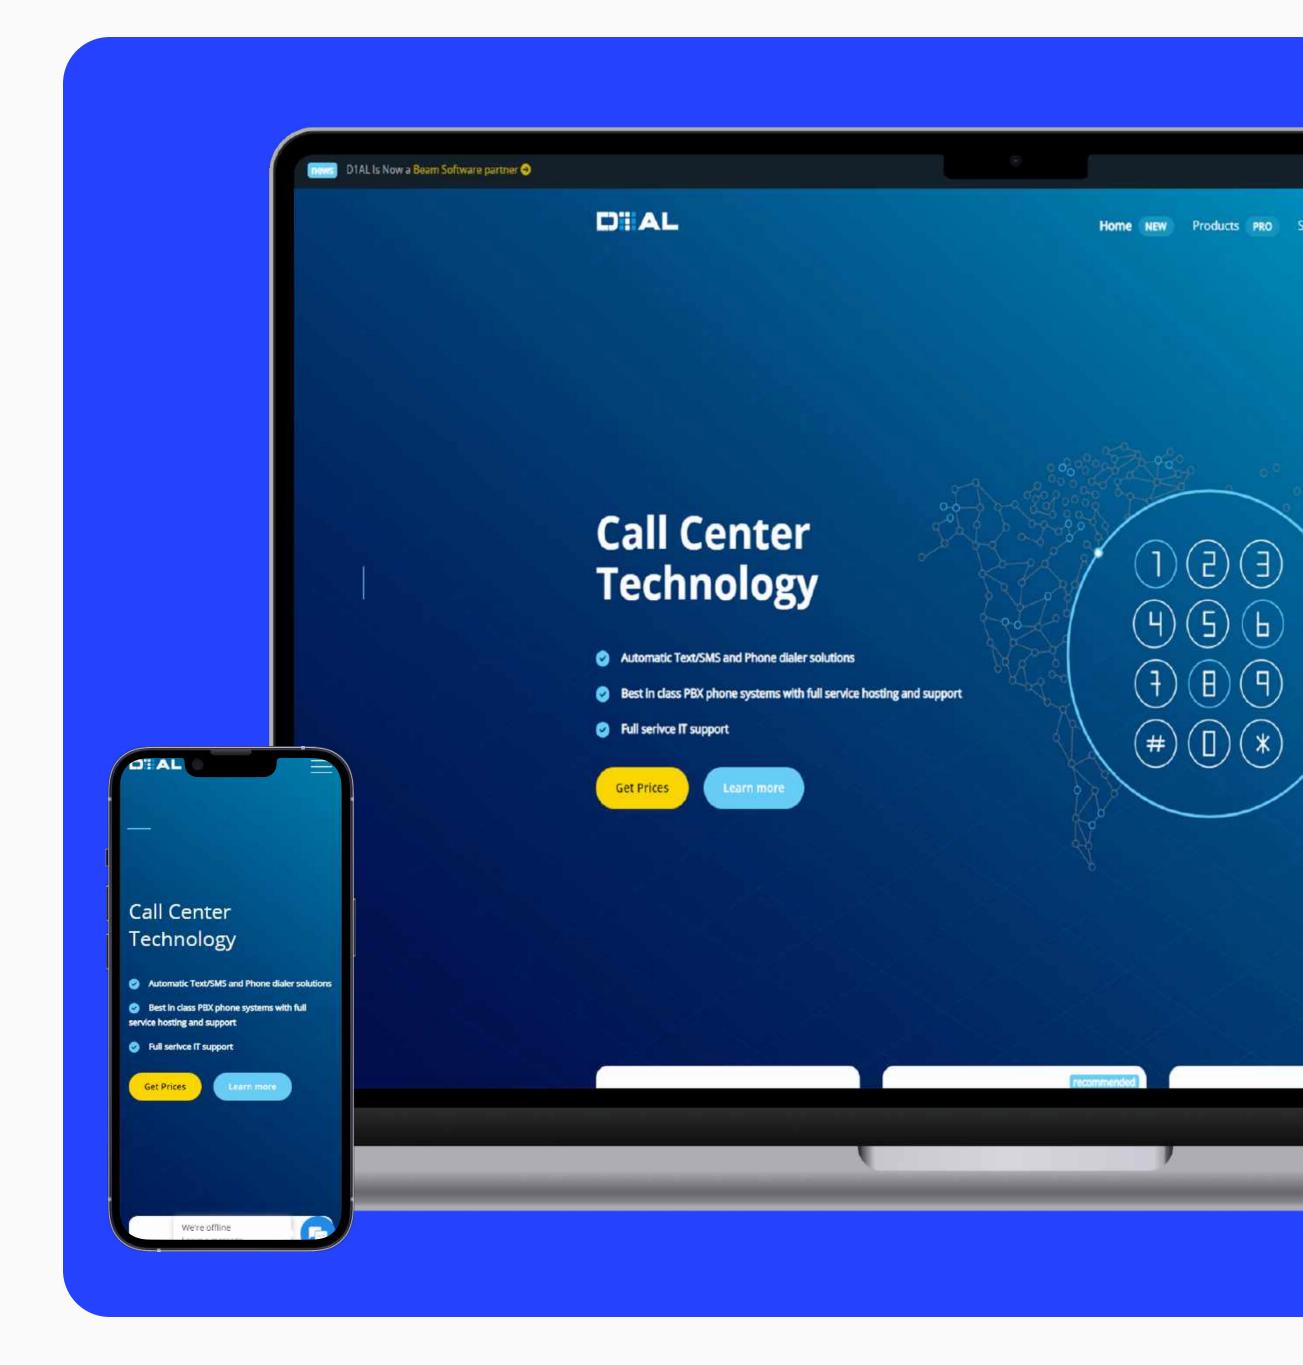

#### Team :

Vladimir Front-end developer

Dmytro Project Manager

Tatyana Angular developer

Rashad PHP developer

Valentyn Develper

Call Center Solutions Platform

D1AL is a call center solutions platform. They provide a cloud phone server, broadcast dialer, and even database hosting. These services also give good analytics along with their high quality.

The Code&Care team built a voice broadcasting software. This platform includes: the creation of Voice and SMS campaigns, providing analytics for current campaigns. Also, we developed a good module structure for creating polls/IVR modules for those used in campaigns and built a CRM dashboard that makes the

#### d1al.com

Duration : 40 months , ongoing